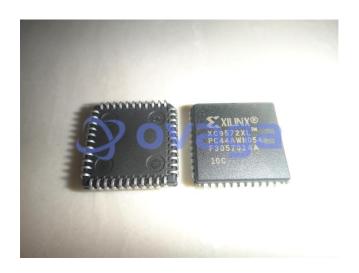

# XC9572XL-10PC44C

Data Sheet

#### CPLD XC9500XL 1.6K GATES 72 M CRCLLS 111.1MHZ 0.35UM 3.3V

Manufacturers <u>AMD Xilinx, Inc</u>

Package/Case 44PLCC

Product Type Programmable Logic ICs

**RoHS** 

Lifecycle

Images are for reference only

Please submit RFQ for XC9572XL-10PC44C or Email to us: sales@ovaga.com We will contact you in 12 hours.