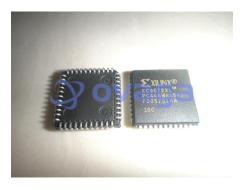

# XC9572XL-10PC44C

Data Sheet

#### CPLD XC9500XL 1.6K GATES 72 M CRCLLS 111.1MHZ 0.35UM 3.3V

Manufacturers <u>AMD Xilinx, Inc</u>

Package/Case 44PLCC

Product Type Programmable Logic ICs

**RoHS** 

Lifecycle

Images are for reference only

Please submit RFQ for XC9572XL-10PC44C or Email to us: sales@ovaga.com We will contact you in 12 hours.