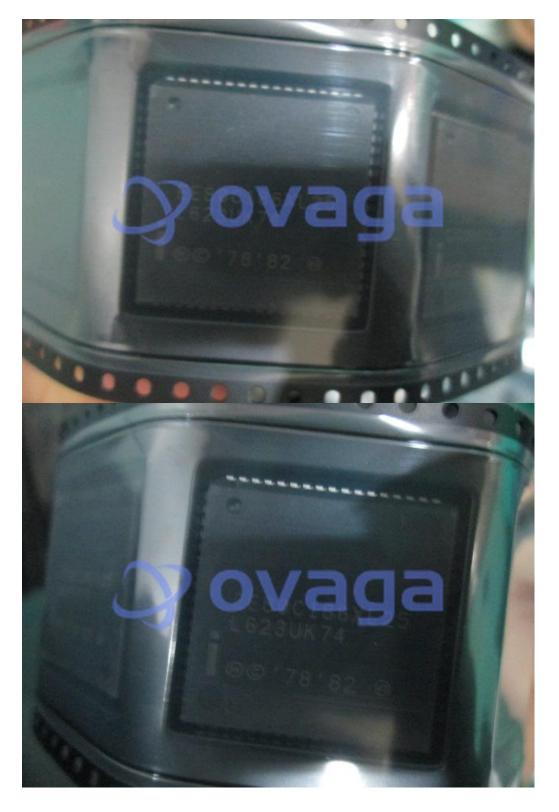

# EE80C186XL25

Data Sheet

### **General Description**

Lifecycle

EE80C186XL25 is a microprocessor chip manufactured by Intel Corporation. It is a 16-bit microprocessor with an integrated memory controller and on-chip peripherals. Here are some of its features: