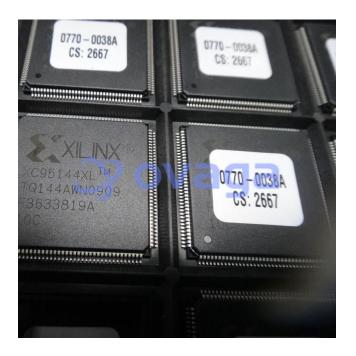

## XC95144XL-10TQ144C

Data Sheet

XC95144XL High Performance CPLD

Manufacturers <u>AMD Xilinx, Inc</u>

Package/Case TQFP144

Product Type Programmable Logic ICs

**RoHS** 

Lifecycle

## **General Description**

XC95144XL-10TQ144C is a type of field-programmable gate array (FPGA) manufactured by Xilinx. It belongs to the XC9500XL family of FPGAs and has 1,536 logic cells and 64 I/O pins.