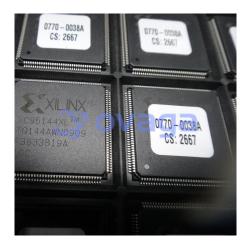

## XC95144XL-10TQ144C

Data Sheet

XC95144XL High Performance CPLD

Manufacturers <u>AMD Xilinx, Inc</u>

Package/Case TQFP144

Product Type Programmable Logic ICs

**RoHS** 

Lifecycle

## **General Description**

XC95144XL-10TQ144C is a type of field-programmable gate array (FPGA) manufactured by Xilinx. It belongs to the XC9500XL family of FPGAs and has 1,536 logic cells and 64 I/O pins.