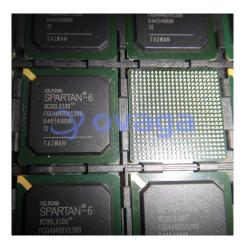

## XC6SLX100-3FGG484I

Data Sheet

FPGA Spartan®-6 LX Family 101261 Cells 45nm (CMOS) Technology 1.2V

Manufacturers <u>AMD Xilinx, Inc</u>

Package/Case BGA484

Product Type Programmable Logic ICs

**RoHS** 

Lifecycle

Images are for reference only

Please submit RFQ for XC6SLX100-3FGG484I or <a href="mailto:scales@ovaga.com"><u>Emailto:scales@ovaga.com</u></a> We will contact you in 12 hours.