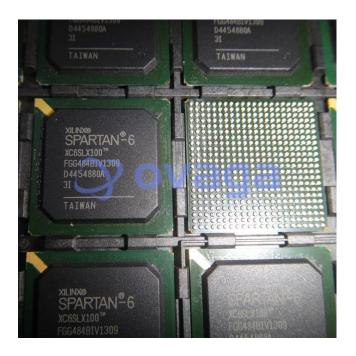

## XC6SLX100-3FGG484I

Data Sheet

FPGA Spartan®-6 LX Family 101261 Cells 45nm (CMOS) Technology 1.2V

Manufacturers <u>AMD Xilinx, Inc</u>

Package/Case BGA484

Product Type Programmable Logic ICs

**RoHS** 

Lifecycle

Images are for reference only

Please submit RFQ for XC6SLX100-3FGG484I or <a href="mailto:scales@ovaga.com"><u>Emailto:scales@ovaga.com</u></a> We will contact you in 12 hours.