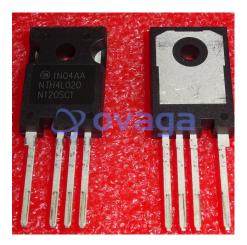

# NTH4L020N120SC1

Data Sheet

#### MOSFET SIC MOS TO247-4L 20MOHM 1200V

| Manufacturers | ON Semiconductor, LLC |
|---------------|-----------------------|
| Package/Case  | TO-247                |
| Product Type  | Transistors           |
| RoHS          |                       |
| Lifecycle     |                       |
|               |                       |

Images are for reference only

Please submit RFQ for NTH4L020N120SC1 or Email to us: sales@ovaga.com We will contact you in 12 hours.

<u>RFQ</u>