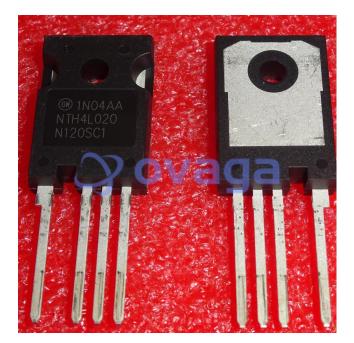

# NTH4L020N120SC1

Data Sheet

#### MOSFET SIC MOS TO247-4L 20MOHM 1200V

| Manufacturers | ON Semiconductor, LLC |
|---------------|-----------------------|
| Package/Case  | TO-247                |
| Product Type  | Transistors           |
| RoHS          |                       |
| Lifecycle     |                       |
|               |                       |

Images are for reference only

Please submit RFQ for NTH4L020N120SC1 or Email to us: sales@ovaga.com We will contact you in 12 hours.

<u>RFQ</u>