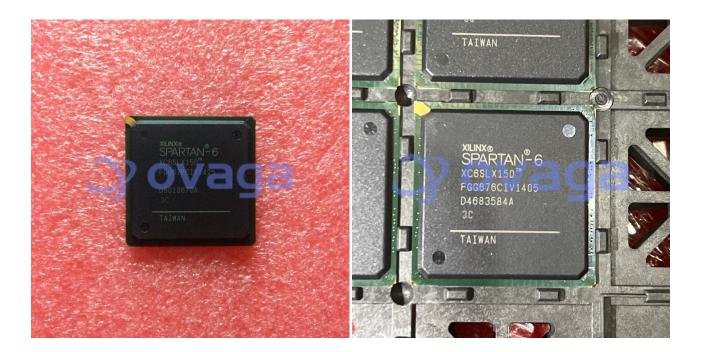

# XC6SLX150-3FGG676C

Data Sheet

Field Programmable Gate Array, 11519 CLBs, 862MHz, 147443-Cell, CMOS, PBGA676, 27 X 27MM, 1MM PITCH, LEAD FREE, FBGA-676

Manufacturers <u>AMD Xilinx, Inc</u>

Package/Case 676-BGA

### **General Description**

XC6SLX150-3FGG676C is a Field-Programmable Gate Array (FPGA) manufactured by Xilinx. Here are its features: