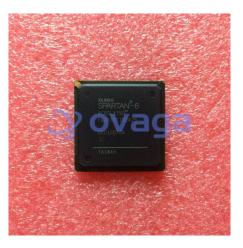

# XC6SLX150-3FGG676C

Data Sheet

Field Programmable Gate Array, 11519 CLBs, 862MHz, 147443-Cell, CMOS, PBGA676, 27 X 27MM, 1MM PITCH, LEAD FREE, FBGA-676

Manufacturers <u>AMD Xilinx, Inc</u>

Package/Case 676-BGA

### **General Description**

XC6SLX150-3FGG676C is a Field-Programmable Gate Array (FPGA) manufactured by Xilinx. Here are its features: