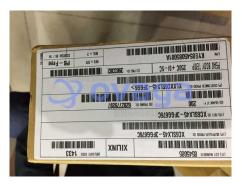

# XC6SLX45-3FGG676C

Data Sheet

Lead Acid Cylindrical 6V 8Ah E Secondary

Manufacturers <u>AMD Xilinx, Inc</u>

Package/Case BGA-676

Product Type Programmable Logic ICs

**RoHS** 

Lifecycle

Images are for reference only

Please submit RFQ for XC6SLX45-3FGG676C or <a href="mailto:s:sales@ovaga.com"><u>Emailto:s:sales@ovaga.com</u></a> We will contact you in 12 hours.