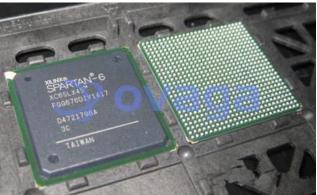

## **General Description**

XC6SLX45-3FGG676C is a field-programmable gate array (FPGA) manufactured by Xilinx Inc. It belongs to the Spartan-6 family of FPGAs and comes in a 676-pin Fine-Pitch Ball Grid Array (FBGA) package.