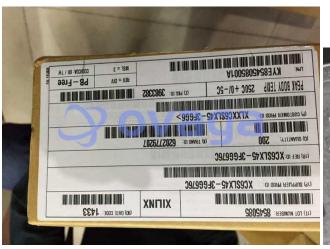

# XC6SLX45-3FGG676C

Data Sheet

Lead Acid Cylindrical 6V 8Ah E Secondary

Manufacturers <u>AMD Xilinx, Inc</u>

Package/Case BGA-676

Product Type Programmable Logic ICs

**RoHS** 

Lifecycle

Images are for reference only

Please submit RFQ for XC6SLX45-3FGG676C or <a href="mailto:s:sales@ovaga.com"><u>Emailto:s:sales@ovaga.com</u></a> We will contact you in 12 hours.