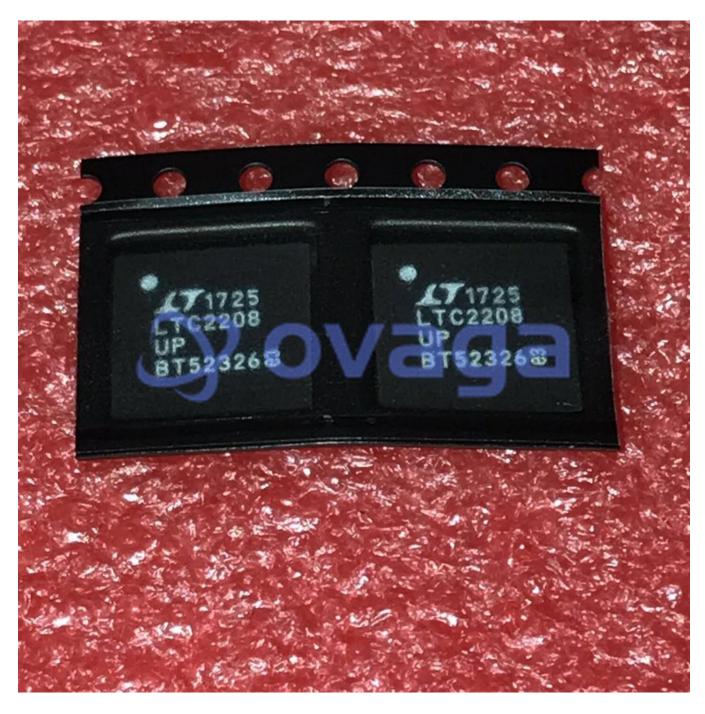

# LTC2208CUP

Data Sheet

Analog to Digital Converters - ADC LTC2208 - 16-Bit, 130Msps ADC

| Manufacturers | Analog Devices, Inc |                                                                                                                    |
|---------------|---------------------|--------------------------------------------------------------------------------------------------------------------|
| Package/Case  | QFN64               | LT 1725<br>LT C2208<br>UP<br>BT 52326 B<br>LT C2208<br>UP<br>BT 52326 B<br>LT 1725<br>LT C2208<br>UP<br>BT 52326 B |
| Product Type  | Power Supplies      |                                                                                                                    |
| RoHS          |                     |                                                                                                                    |
| Lifecycle     |                     | Images are for reference only                                                                                      |
|               |                     |                                                                                                                    |

# **General Description**

LTC2208CUP is a high-performance 16-bit analog-to-digital converter (ADC) manufactured by Analog Devices Inc. It is designed to provide high accuracy and speed for a wide range of applications.