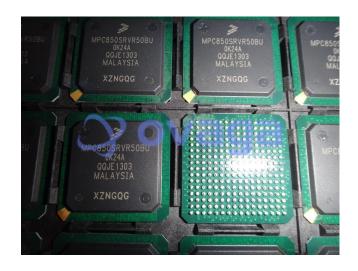

## MPC850SRVR50BU

Data Sheet

PowerQUICC, 32 Bit Power Architecture, 50MHz, Communications Processor, 0 to 95C

Manufacturers NXP Semiconductor

Package/Case BGA-256

Product Type Embedded Processors & Controllers

RoHS Rohs

MPC850SRVR50BU
MPC850SRVR50BU
MPC850RVR50BU
MPC850RVR50BU
MALAYSIA
XZNGOG
XZ
MALAYSIA
XZNGOG
XZ
MALAYSIA
XZNGOG
XZ
MALAYSIA
XZNGOG
XZ
MALAYSIA
XZNGOG

Images are for reference only

Lifecycle

Please submit RFQ for MPC850SRVR50BU or Email to us: sales@ovaga.com We will contact you in 12 hours.