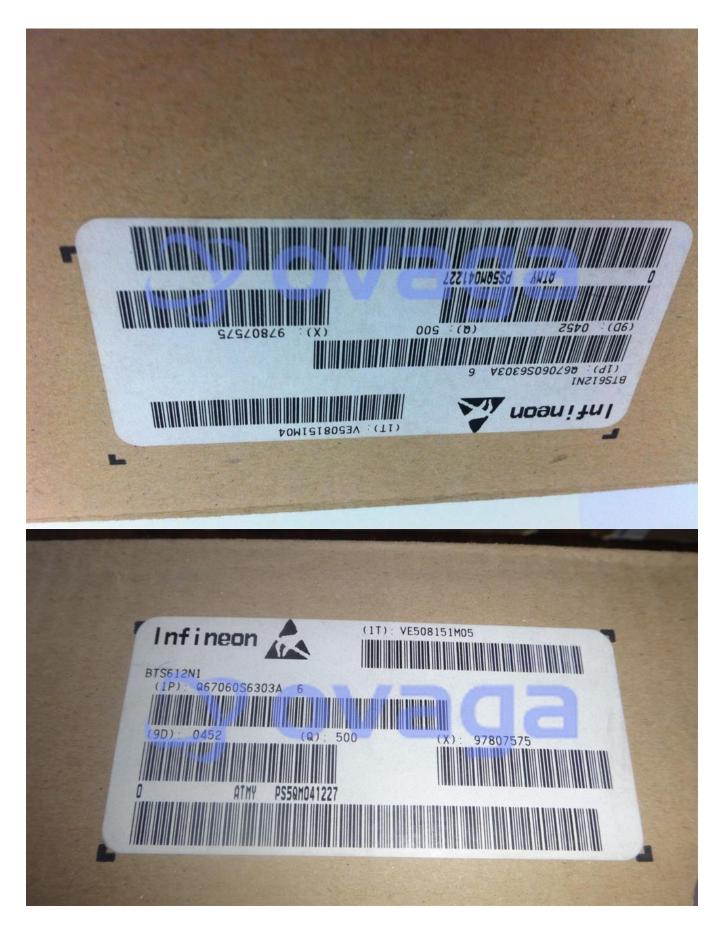

# **BTS612N1**

Data Sheet

<u>RFO</u>

**General Description** 

BTS612N1 is a type of Power Switch IC (Integrated Circuit) manufactured by Infineon Technologies.

Please submit RFQ for BTS612N1 or Email to us: sales@ovaga.com We will contact you in 12 hours.