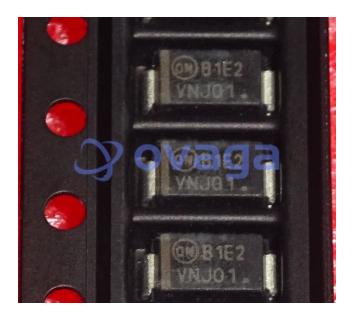

Package/Case DO-214AC

Product Type Diodes & Rectifiers

RoHS Rohs

WB1E2 VNJO1.

Images are for reference only

Lifecycle

Please submit RFQ for MBRA120ET3G or <a href="mailto:sales@ovaga.com"><u>Emailto:sales@ovaga.com</u></a> We will contact you in 12 hours.