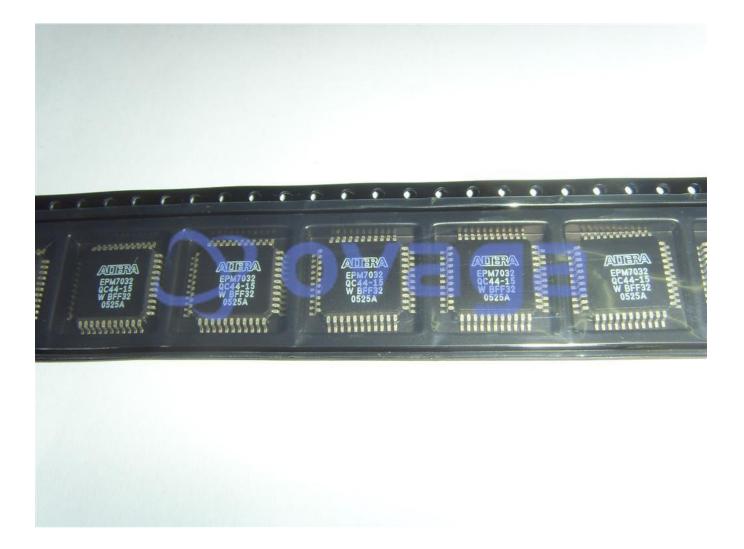

# EPM7032QC44-15

Application

Data Sheet

#### CPLD MAX 7000 Family 600Gates 32 Macro Cells 76.9MHz 5V 44Pin PQFP

| Manufacturers | Altera Corporation (Intel) | CCCCCCCCCCCCCCCCCCCCCCCCCCCCCCCCCCCCCC |
|---------------|----------------------------|----------------------------------------|
| Package/Case  | QFP-44                     |                                        |
| Product Type  | Integrated Circuits (ICs)  |                                        |
| RoHS          |                            | Images are for reference only          |
| Lifecycle     |                            |                                        |
|               |                            |                                        |

## **General Description**

EPM7032QC44-15 is a specific type of programmable logic device (PLD) from the MAX 7000 series by Altera, which is now part of Intel Corporation. This device is a high-performance erasable programmable logic device (EPLD) with 32 macrocells, 600 usable gates, and 32 inputs/outputs.