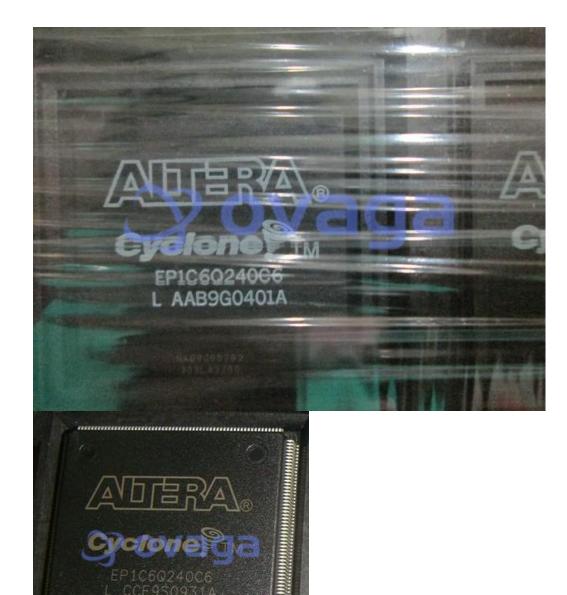

#### FPGA Cyclone® Family 5980 Cells 405.2MHz 0.13um (CMOS) Technology 1.5V

| Manufacturers | Altera Corporation (Intel) |                                           |
|---------------|----------------------------|-------------------------------------------|
| Package/Case  | QFP-240                    | Cyclono IM<br>EPIC6024066<br>L AAB9G0401A |
| Product Type  | Programmable Logic ICs     |                                           |
| RoHS          |                            | Images are for reference only             |
| Lifecycle     |                            |                                           |
|               |                            |                                           |

## **General Description**

EP1C6Q240C6 is a field-programmable gate array (FPGA) device manufactured by Intel (formerly Altera). It belongs to the Cyclone series of FPGAs and has a capacity of 6,000 logic elements (LEs).