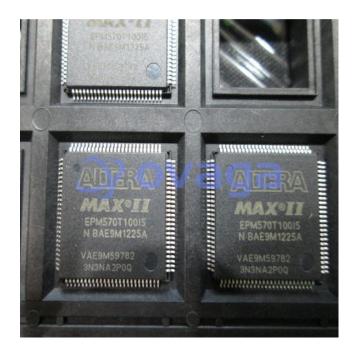

# EPM570T100I5

Data Sheet

CPLD MAX® II Family 440 Macro Cells 201.1MHz 0.18um Technology 2.5V/3.3V 100-Pin TQFP Tray

| Manufacturers | Intel Corp             |
|---------------|------------------------|
| Package/Case  | TQFP-100               |
| Product Type  | Programmable Logic ICs |
| RoHS          |                        |
| Lifecycle     |                        |
|               |                        |

Images are for reference only

Please submit RFQ for EPM570T100I5 or Email to us: sales@ovaga.com We will contact you in 12 hours.