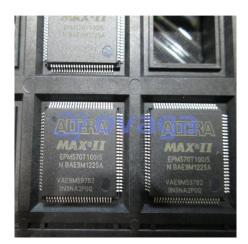

# EPM570T100I5

Data Sheet

CPLD MAX® II Family 440 Macro Cells 201.1MHz 0.18um Technology 2.5V/3.3V 100-Pin TQFP Tray

| Manufacturers | Intel Corp             |
|---------------|------------------------|
| Package/Case  | TQFP-100               |
| Product Type  | Programmable Logic ICs |
| RoHS          |                        |
| Lifecycle     |                        |
|               |                        |

Images are for reference only

Please submit RFQ for EPM570T100I5 or Email to us: sales@ovaga.com We will contact you in 12 hours.