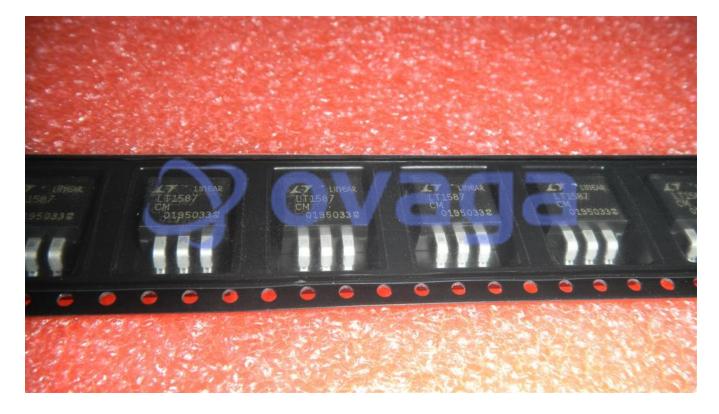

# LT1587CM

Data Sheet

#### IC REG LDO ADJ DDPAK-3

| Manufacturers                                                                                   | Analog Devices, Inc     |                               |  |
|-------------------------------------------------------------------------------------------------|-------------------------|-------------------------------|--|
| Package/Case                                                                                    | SOT263-3                |                               |  |
| Product Type                                                                                    | Discrete Semiconductors | Images are for reference only |  |
| RoHS                                                                                            |                         |                               |  |
| Lifecycle                                                                                       |                         |                               |  |
|                                                                                                 |                         |                               |  |
| Please submit RFQ for LT1587CM or Email to us: sales@ovaga.com We will contact you in 12 hours. |                         |                               |  |

## **General Description**

LT1587CM is a linear voltage regulator IC (integrated circuit) designed and manufactured by Analog Devices Inc. It is a low dropout (LDO) regulator with a maximum dropout voltage of 1.5V and a maximum input voltage of 30V. The LT1587CM is capable of providing up to 5A of output current with an adjustable output voltage range from 1.25V to 27V.