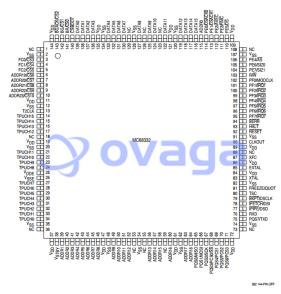

l systems      |  |
| Up to 20 MHz operating frequency                                      | Motor control                   |  |
| 1 KB instruction cache and 256 bytes data cache                       | Automotive systems              |  |
| 32 KB of on-chip ROM and 1 KB of on-chip RAM                          | Instrumentation and measurement |  |
| 16-channel, 16-bit timer module                                       | Medical devices                 |  |
| Multiple serial communication interfaces including UART, SPI, and I2C | Consumer electronics            |  |
| DMA controller for efficient data transfer                            |                                 |  |
| Low-power consumption with sleep and stop modes                       |                                 |  |





Figure 3 MC68332 144-Pin QFP Pin Assignment

#### **Related Products**



MCIMX6Y2CVM08AA NXP Semiconductor MAPBGA-289



MCF5253CVM140 NXP Semiconductor BGA-225







LQFP-112 MC9S08GT8AMFBE

NXP Semiconductor QFP-44







PQFP-132

MC68302CEH20C

NXP Semiconductor

MCF52223CAF80

#### MC9S12DG128MFUE

NXP Semiconductor QFP-80



MC9S08GT8ACFBE

NXP Semiconductor QFP44

**Ovaga Technologies Limited**