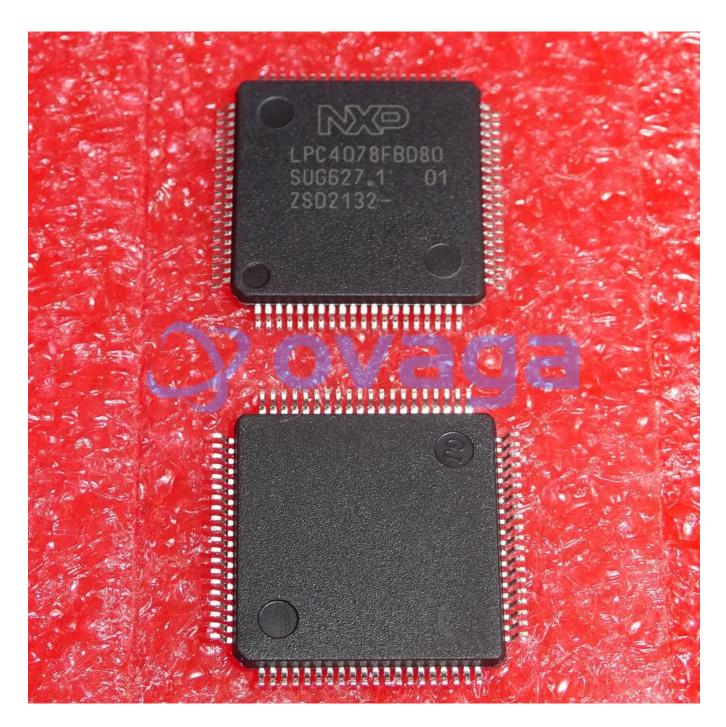

## **LPC4078FBD80**

Data Sheet

ARM Microcontrollers - MCU

Manufacturers NXP Semiconductor

Package/Case LQFP-80

Product Type Discrete Semiconductors

**RoHS** 

Lifecycle

## **General Description**

LPC4078FBD80 is a microcontroller from NXP Semiconductors, which is a part of the LPC40xx family of ARM Cortex-M4-based microcontrollers. It is designed for embedded applications and offers a high level of integration and performance.