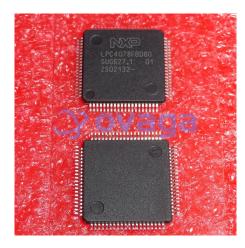

## **LPC4078FBD80**

Data Sheet

ARM Microcontrollers - MCU

Manufacturers NXP Semiconductor

Package/Case LQFP-80

Product Type Discrete Semiconductors

**RoHS** 

Lifecycle

## **General Description**

LPC4078FBD80 is a microcontroller from NXP Semiconductors, which is a part of the LPC40xx family of ARM Cortex-M4-based microcontrollers. It is designed for embedded applications and offers a high level of integration and performance.