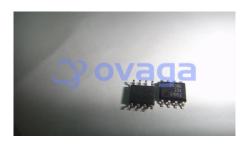

## **General Description**

BTS3408G is a type of high-side power switch manufactured by Infineon Technologies. It is commonly used in automotive and industrial applications for controlling and protecting electrical loads.