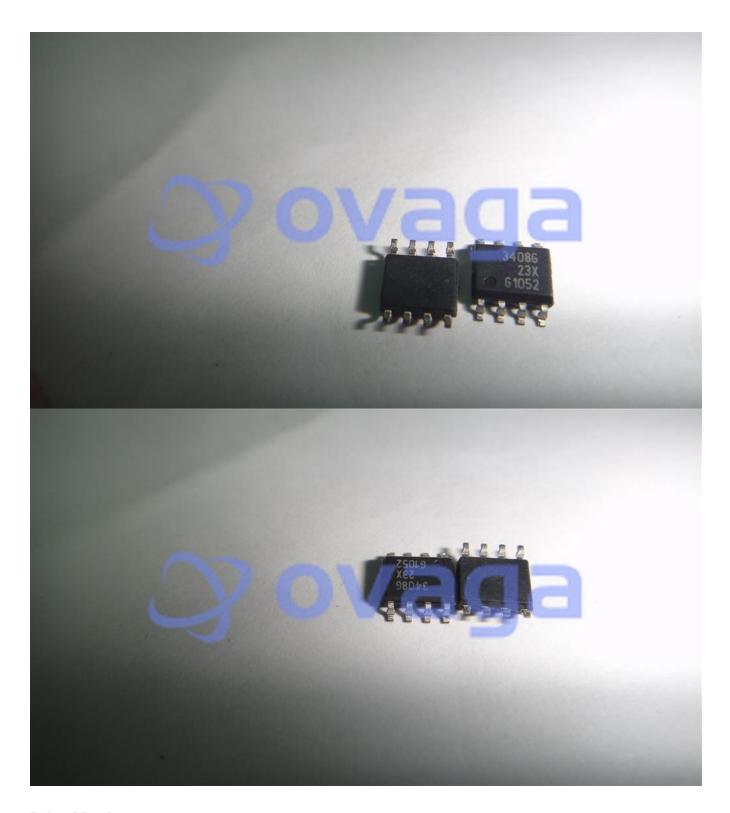

## **General Description**

BTS3408G is a type of high-side power switch manufactured by Infineon Technologies. It is commonly used in automotive and industrial applications for controlling and protecting electrical loads.