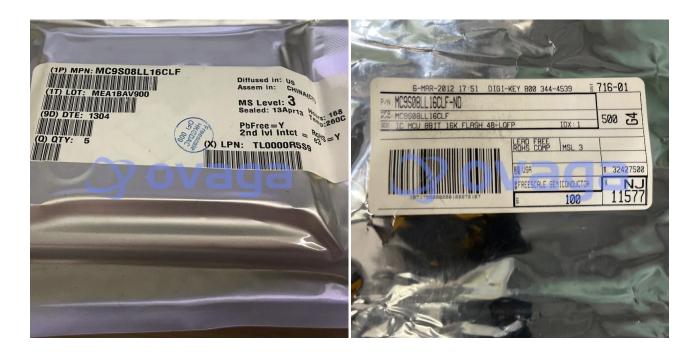

# MC9S08LL16CLF

Data Sheet

Microcontrollers (MCU) 8BIT16KFLASH 2KRAM

Manufacturers NXP Semiconductor

Package/Case LQFP-48

Product Type Embedded Processors & Controllers

RoHS Rohs

Lifecycle

Images are for reference only

Please submit RFQ for MC9S08LL16CLF or Email to us: sales@ovaga.com We will contact you in 12 hours.