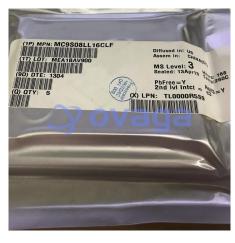

# MC9S08LL16CLF

Data Sheet

Microcontrollers (MCU) 8BIT16KFLASH 2KRAM

Manufacturers NXP Semiconductor

Package/Case LQFP-48

Product Type Embedded Processors & Controllers

RoHS Rohs

Lifecycle

Images are for reference only

Please submit RFQ for MC9S08LL16CLF or Email to us: sales@ovaga.com We will contact you in 12 hours.