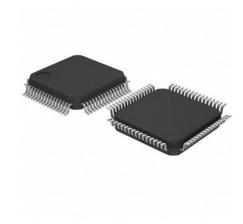

## STM32G474RCT6

Data Sheet

## MAINSTREAM ARM CORTEX-M4 CORE WI

Manufacturers <u>STMicroelectronics, Inc</u>

Package/Case 64-LQFP

Product Type Embedded Processors & Controllers

**RoHS** 

Lifecycle

Please submit RFQ for STM32G474RCT6 or Email to us: sales@ovaga.com We will contact you in 12 hours.