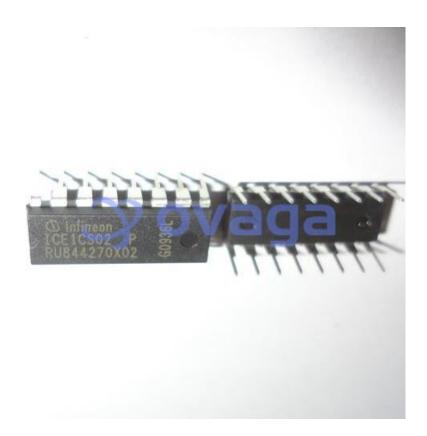

# ICE1CS02

Data Sheet

**RFO** 

PWM (FF) + PFC (CCM) combi IC ; Package: PG-DIP-16; Applications: Off-Line SMPS; Output: PWM+PFC Gate Driver; VCC (min): 11.0 V; VCC (max): 26.0 V; ICC (max): 22.0 mA;

| Manufacturers | Infineon Technologies Corporation |                               |
|---------------|-----------------------------------|-------------------------------|
| Package/Case  | DIP-16                            |                               |
| Product Type  | Power Management ICs              |                               |
| RoHS          | Rohs                              | Images are for reference only |
| Lifecycle     |                                   |                               |