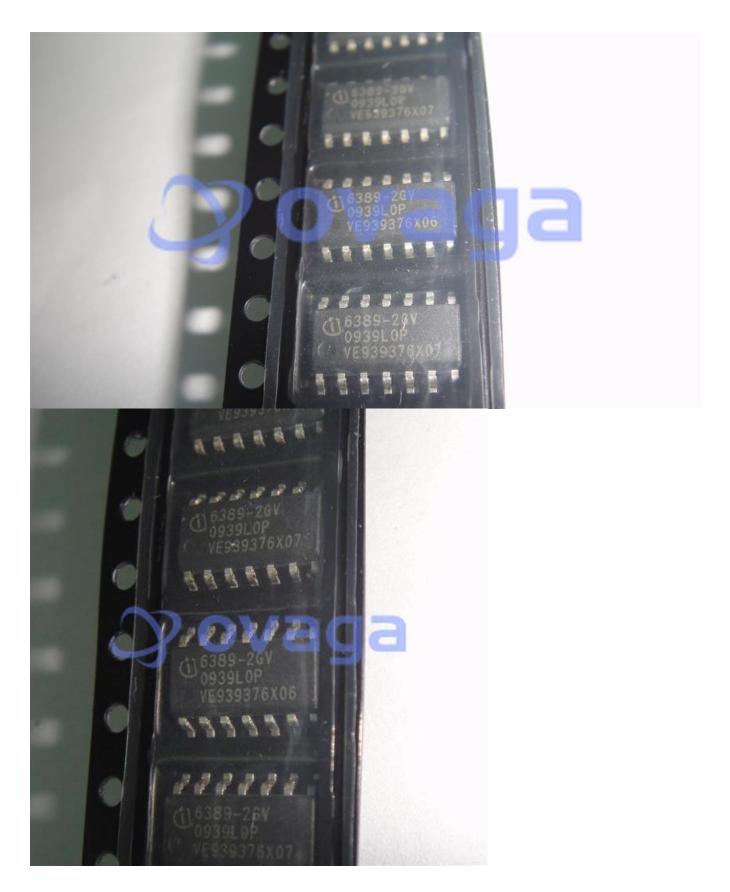

Data Sheet

DC/DC Switching Controllers Step-Dwn DC/DC CTRLR

Manufacturers <u>Infineon Technologies Corporation</u>

Package/Case SOP-14

Product Type Power Management ICs

RoHS Rohs

Lifecycle

Images are for reference only

# **General Description**

TLE6389-2GV is a high-side switch with integrated control circuitry for driving inductive loads such as DC motors, solenoids, and relays. It is manufactured by Infineon Technologies and is part of their PROFET<sup>TM</sup>+ 24V family of high-side switches.