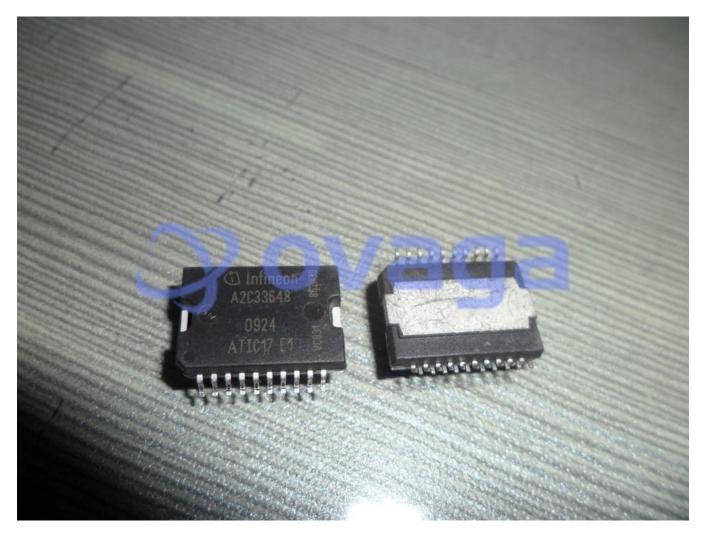

# **BTS840S2**

Data Sheet

Power Switch ICs - Power Distribution PROFET Smart HiSide Pwr SW 2 Ch

| Manufacturers | Infineon Technologies Corporation |
|---------------|-----------------------------------|
| Package/Case  | SOP-20                            |
| Product Type  | Power Management ICs              |
| RoHS          |                                   |
|               |                                   |

Images are for reference only

Please submit RFQ for BTS840S2 or Email to us: sales@ovaga.com We will contact you in 12 hours.

### **General Description**

BTS840S2 is a power switch high side driver IC designed for use in automotive and industrial applications. It is produced by Infineon Technologies AG, a German semiconductor manufacturer.