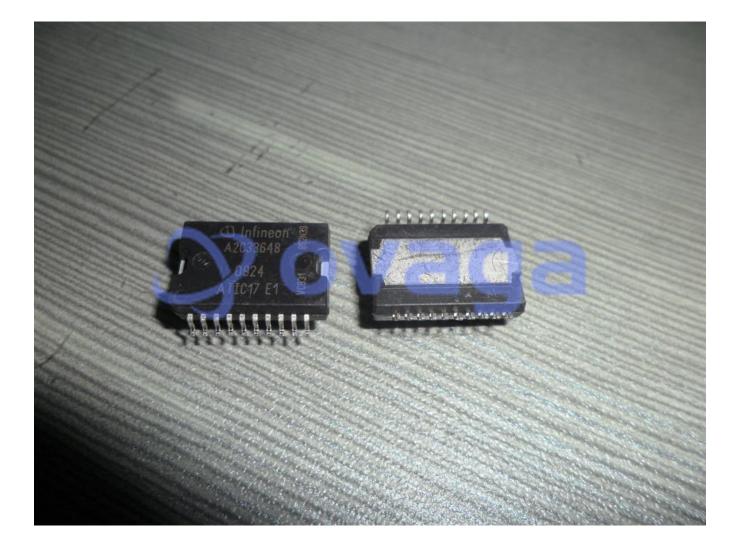

# **BTS840S2**

Data Sheet

Power Switch ICs - Power Distribution PROFET Smart HiSide Pwr SW 2 Ch

| Manufacturers | Infineon Technologies Corporation |
|---------------|-----------------------------------|
| Package/Case  | SOP-20                            |
| Product Type  | Power Management ICs              |
| RoHS          |                                   |
|               |                                   |

Images are for reference only

Please submit RFQ for BTS840S2 or Email to us: sales@ovaga.com We will contact you in 12 hours.

### **General Description**

BTS840S2 is a power switch high side driver IC designed for use in automotive and industrial applications. It is produced by Infineon Technologies AG, a German semiconductor manufacturer.