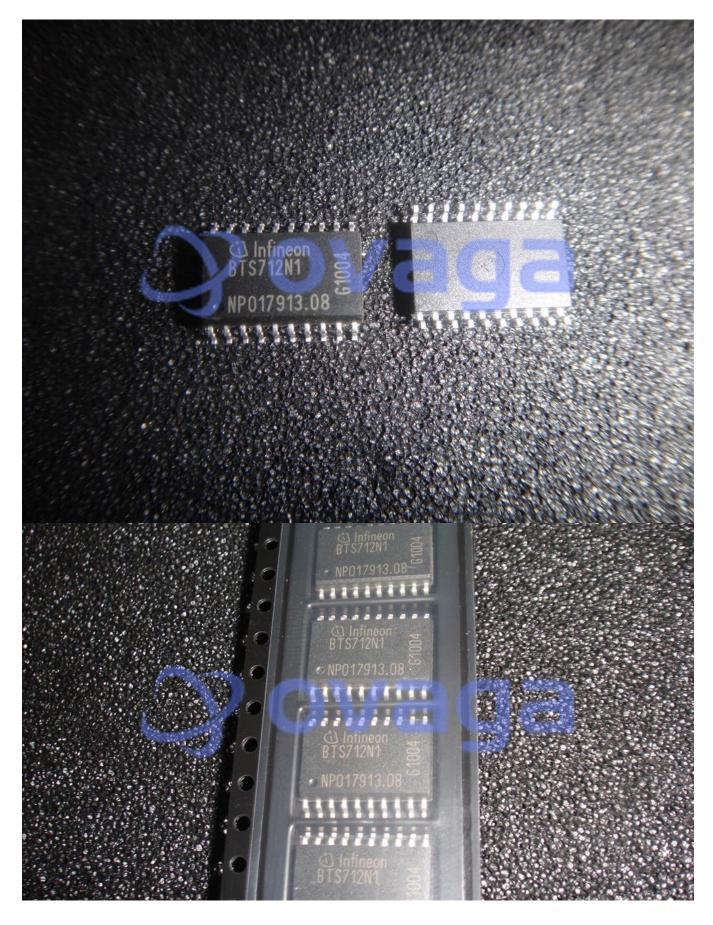

Data Sheet

Power Switch ICs - Power Distribution SMART 4-CH HI-SIDE PWR SWITCH

Manufacturers <u>Infineon Technologies Corporation</u>

Package/Case SOP-20

Product Type Switch ICs

RoHS

Lifecycle

Images are for reference only

## **General Description**

BTS712N1 is a type of high-side power switch manufactured by Infineon Technologies. It is designed for use in automotive and industrial applications, such as controlling high-current loads in electric motors, power distribution systems, and other electrical systems.