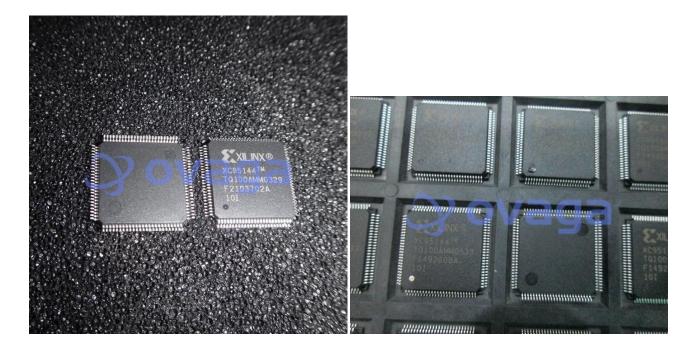

# XC95144-10TQ100I

Data Sheet

IC CPLD 144MC 10NS 100TQFP

Manufacturers <u>AMD Xilinx, Inc</u>

Package/Case TQFP-100

Product Type Programmable Logic ICs

**RoHS** 

Lifecycle

## **General Description**

XC95144-10TQ100I is a type of Complex Programmable Logic Device (CPLD) manufactured by Xilinx, which has 144 macrocells and operates at a maximum frequency of 100MHz. The "TQ100" in the part number refers to the package type, which is a thin quad flat pack with 100 pins.