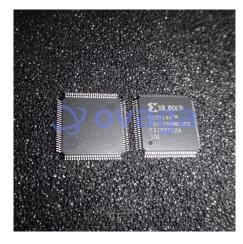

# XC95144-10TQ100I

Data Sheet

IC CPLD 144MC 10NS 100TQFP

Manufacturers <u>AMD Xilinx, Inc</u>

Package/Case TQFP-100

Product Type Programmable Logic ICs

**RoHS** 

Lifecycle

## **General Description**

XC95144-10TQ100I is a type of Complex Programmable Logic Device (CPLD) manufactured by Xilinx, which has 144 macrocells and operates at a maximum frequency of 100MHz. The "TQ100" in the part number refers to the package type, which is a thin quad flat pack with 100 pins.