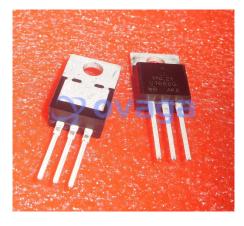

## **MUR1660CTG**

Data Sheet

ULTRAFAST RECTIFIERS 8.0 AMPERES, 100–600 VOLTS, Rectifiers 600V 16A UltraFast

Manufacturers ON Semiconductor, LLC

Package/Case TO-220AB

Product Type Diodes & Rectifiers

RoHS

Lifecycle

Images are for reference only

Please submit RFQ for MUR1660CTG or Email to us: sales@ovaga.com We will contact you in 12 hours.

<u>RFQ</u>