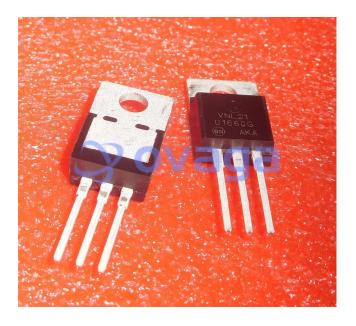

## **MUR1660CTG**

Data Sheet

ULTRAFAST RECTIFIERS 8.0 AMPERES, 100–600 VOLTS, Rectifiers 600V 16A UltraFast

Manufacturers ON Semiconductor, LLC

Package/Case TO-220AB

Product Type Diodes & Rectifiers

RoHS

Lifecycle

Images are for reference only

Please submit RFQ for MUR1660CTG or Email to us: sales@ovaga.com We will contact you in 12 hours.

<u>RFQ</u>