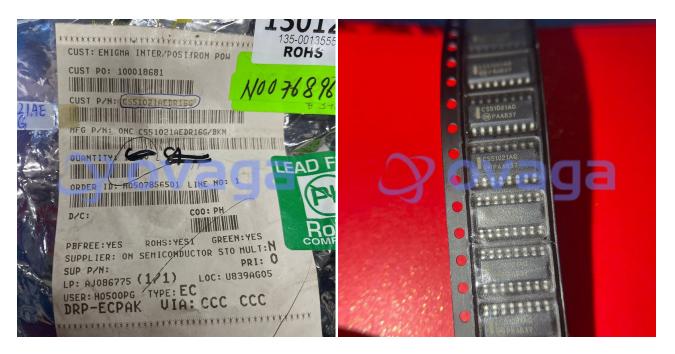

# **CS51021AEDR16G**

Data Sheet

Enhanced Current Mode PWM Controller, Current Mode PWM Controllers Enhanced Current Mode PWM Controller

Manufacturers ON Semiconductor, LLC

Package/Case SOIC-16

Product Type Power Management ICs

RoHS Rohs

Lifecycle

Images are for reference only

Please submit RFQ for CS51021AEDR16G or Email to us: sales@ovaga.com We will contact you in 12 hours.

<u>RFQ</u>