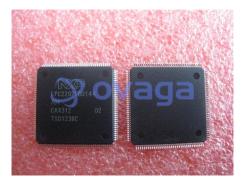

# LPC2292FBD144

Data Sheet

<u>RFO</u>

16/32-bit ARM microcontrollers 256 kB ISP/IAP Flash with CAN, 10-bit ADC and external memory interface

| Manufacturers | NXP Semiconductor |
|---------------|-------------------|
| Package/Case  | LQFP-144          |
| Product Type  | Interface ICs     |
| RoHS          |                   |
| Lifecycle     |                   |

Images are for reference only

Please submit RFQ for LPC2292FBD144 or Email to us: sales@ovaga.com We will contact you in 12 hours.