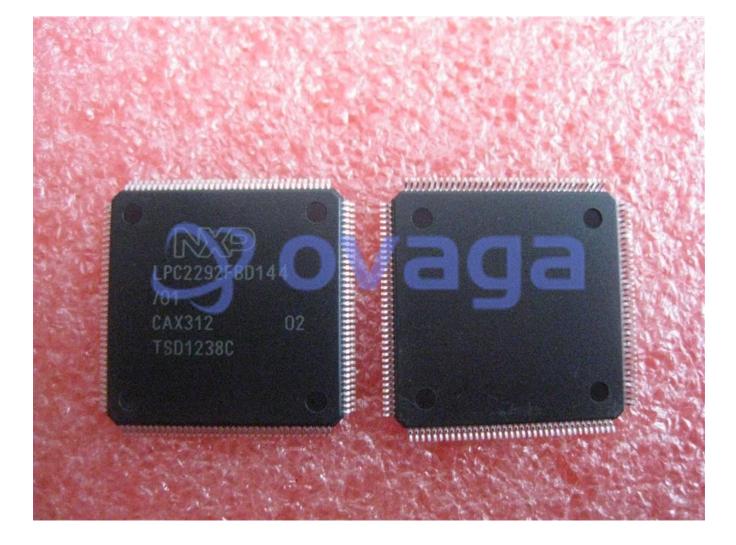

# LPC2292FBD144

Data Sheet

<u>RFO</u>

16/32-bit ARM microcontrollers 256 kB ISP/IAP Flash with CAN, 10-bit ADC and external memory interface

| Manufacturers | NXP Semiconductor |
|---------------|-------------------|
| Package/Case  | LQFP-144          |
| Product Type  | Interface ICs     |
| RoHS          |                   |
| Lifecycle     |                   |

Images are for reference only

Please submit RFQ for LPC2292FBD144 or Email to us: sales@ovaga.com We will contact you in 12 hours.