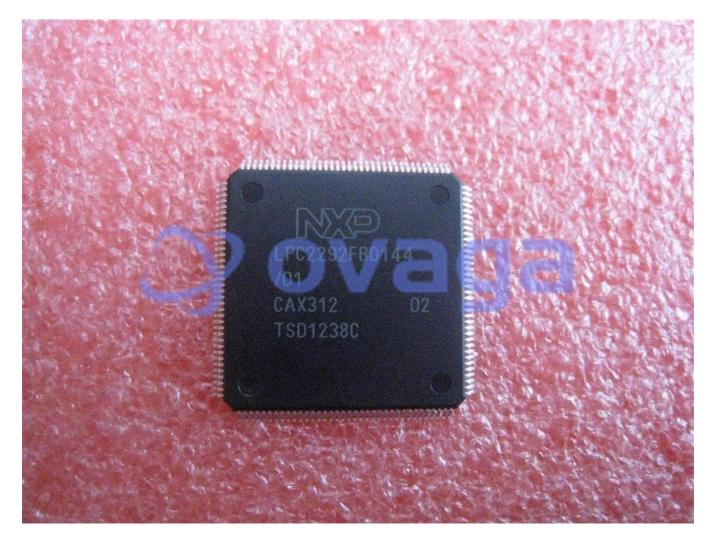

# LPC2292FBD144

Data Sheet

<u>RFO</u>

16/32-bit ARM microcontrollers 256 kB ISP/IAP Flash with CAN, 10-bit ADC and external memory interface

| Manufacturers | NXP Semiconductor |
|---------------|-------------------|
| Package/Case  | LQFP-144          |
| Product Type  | Interface ICs     |
| RoHS          |                   |
| Lifecycle     |                   |

Images are for reference only

Please submit RFQ for LPC2292FBD144 or Email to us: sales@ovaga.com We will contact you in 12 hours.