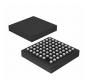

# LPC2292FBD144

Data Sheet

<u>RFO</u>

16/32-bit ARM microcontrollers 256 kB ISP/IAP Flash with CAN, 10-bit ADC and external memory interface

| Manufacturers | NXP Semiconductor |
|---------------|-------------------|
| Package/Case  | LQFP-144          |
| Product Type  | Interface ICs     |
| RoHS          |                   |
| Lifecycle     |                   |

## **General Description**

LPC2292FBD144 is a microcontroller from NXP Semiconductors, which is now part of the company's LPC2200 series of microcontrollers. This particular microcontroller has 128KB of flash memory and 16KB of RAM.