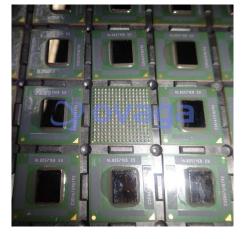

Data Sheet

Intel® 82571EB Gigabit Ethernet Controller, Dual Port, BGA, Tray

Manufacturers <u>Intel Corp</u>

Package/Case BGA

Product Type Integrated Circuits (ICs)

**RoHS** 

Lifecycle

Images are for reference only

## **General Description**

Ovaga has a large stock of HL82571EB Integrated Circuits (ICs) from Intel Corp and we guarantee that they are original, brand new parts sourced directly from Intel Corp We can provide quality testing reports for HL82571EB upon your request. To obtain a quote, simply fill in the required quantity, contact name, and email address in the quick quote form on the right. Our sales representative will contact you within 12 hours.