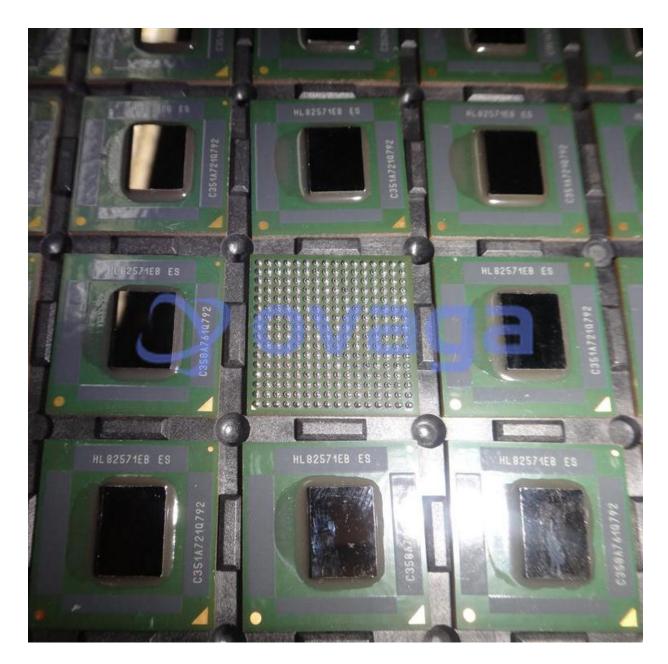

Data Sheet

Intel® 82571EB Gigabit Ethernet Controller, Dual Port, BGA, Tray

Manufacturers <u>Intel Corp</u>

Package/Case BGA

Product Type Integrated Circuits (ICs)

**RoHS** 

Lifecycle

Images are for reference only

## **General Description**

Ovaga has a large stock of HL82571EB Integrated Circuits (ICs) from Intel Corp and we guarantee that they are original, brand new parts sourced directly from Intel Corp We can provide quality testing reports for HL82571EB upon your request. To obtain a quote, simply fill in the required quantity, contact name, and email address in the quick quote form on the right. Our sales representative will contact you within 12 hours.