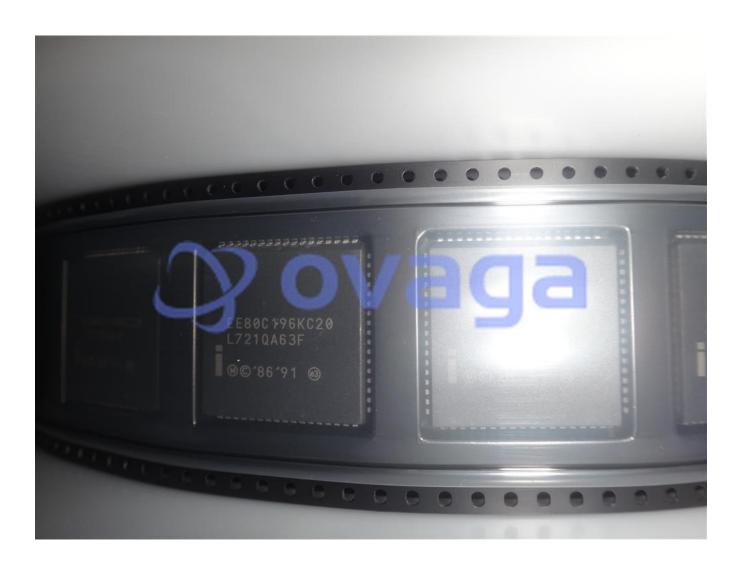

# EE80C196KC20

Data Sheet

#### IC MPU 16Bit 5V 20MHz 68PLCC

Manufacturers <u>Intel Corp</u>

Package/Case PLCC-68

Product Type Programmable Logic ICs

RoHS

Lifecycle

Images are for reference only

Please submit RFQ for EE80C196KC20 or Email to us: sales@ovaga.com We will contact you in 12 hours.

# **General Description**

EE80C196KC20 is a microcontroller manufactured by Intel Corporation. It belongs to the MCS 96 family of microcontrollers and is based on the 16-bit architecture. Some of its features are: