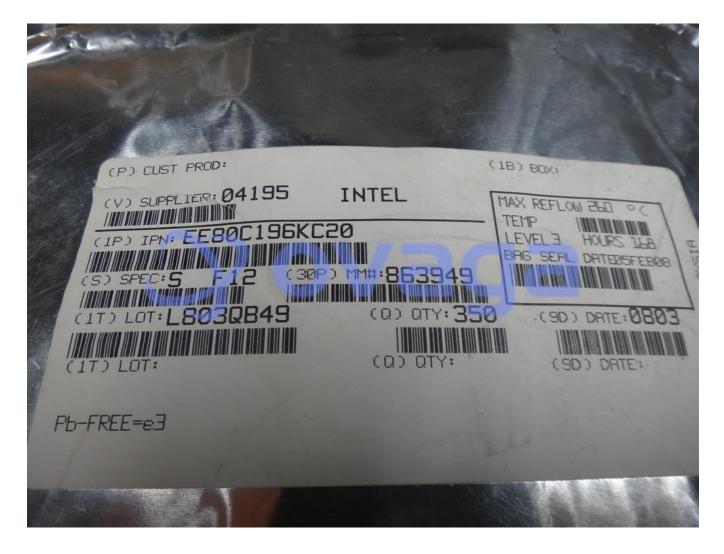

# EE80C196KC20

Data Sheet

#### IC MPU 16Bit 5V 20MHz 68PLCC

Manufacturers <u>Intel Corp</u>

Package/Case PLCC-68

Product Type Programmable Logic ICs

RoHS

Lifecycle

Images are for reference only

Please submit RFQ for EE80C196KC20 or Email to us: sales@ovaga.com We will contact you in 12 hours.