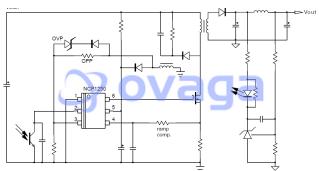

# NCP1250ASN65T1G

Data Sheet



### **General Description**

Current-Mode PWM Controller for Off-line Power Supplies

The NCP1250 is a highly integrated PWM controller capable of delivering a rugged and high performance offline power supply in a tiny TSOP-6 package. With a supply range up to 28 V, the controller hosts a jittered 65 kHz or 100 kHz switching circuitry operated in peak current mode control.

Typical Applications

□ac-dc Converters for TVs, Set-top Boxes and Printers

□Offline Adapters for Notebooks and Netbooks

## Application

**ONSEMI** 

### **PIN CONNECTIONS**





#### **Related Products**



### NCP603SN330T1G

ON Semiconductor, LLC TSOP-5



#### NCP1234AD65R2G

ON Semiconductor, LLC SOIC-7



NCP551SN18T1G

ON Semiconductor, LLC SOT-23-5



NCV4274ADS50R4G

ON Semiconductor, LLC SOT263



NCP1399ACDR2G

ON Semiconductor, LLC SOP16



NCP3334DADJR2G

ON Semiconductor, LLC SOIC-8



NCP330MUTBG

ON Semiconductor, LLC UDFN-4



NCP1252ADR2G

ON Semiconductor, LLC

SOIC-8