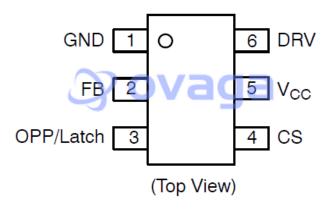

# NCP1250ASN65T1G

Data Sheet



### **General Description**

Current-Mode PWM Controller for Off-line Power Supplies

The NCP1250 is a highly integrated PWM controller capable of delivering a rugged and high performance offline power supply in a tiny TSOP-6 package. With a supply range up to 28 V, the controller hosts a jittered 65 kHz or 100 kHz switching circuitry operated in peak current mode control.

Typical Applications

□ac-dc Converters for TVs, Set-top Boxes and Printers

□Offline Adapters for Notebooks and Netbooks

## Application

**ONSEMI** 

### **PIN CONNECTIONS**





#### **Related Products**



### NCP603SN330T1G

ON Semiconductor, LLC TSOP-5



#### NCP1234AD65R2G

ON Semiconductor, LLC SOIC-7



NCP551SN18T1G

ON Semiconductor, LLC SOT-23-5



NCV4274ADS50R4G

ON Semiconductor, LLC SOT263



NCP1399ACDR2G

ON Semiconductor, LLC SOP16



NCP3334DADJR2G

ON Semiconductor, LLC SOIC-8



NCP330MUTBG

ON Semiconductor, LLC UDFN-4



NCP1252ADR2G

ON Semiconductor, LLC

SOIC-8