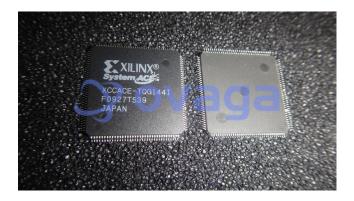

# **XCCACE-TQG144I**

Data Sheet

System ACE CF Controller

| Manufacturers       | AMD Xilinx, Inc                                  | System action<br>Poge 77539<br>APAN             |
|---------------------|--------------------------------------------------|-------------------------------------------------|
| Package/Case        | 144-LQFP                                         |                                                 |
| Product Type        | Memory                                           | Images are for reference only                   |
| RoHS                |                                                  |                                                 |
| Lifecycle           |                                                  |                                                 |
| Please submit RFQ f | or XCCACE-TQG144I or <mark>Email to us: s</mark> | ales@ovaga.com We will contact you in 12 hours. |

## **General Description**

XCCACE-TQG144I is a type of Field-Programmable Gate Array (FPGA) manufactured by Xilinx. Here are some of its features:

### Features

FPGA family: Xilinx CoolRunner XPLA3

Package: TQG144

Number of Logic Cells: 1,152

Operating Voltage: 1.5V

Maximum Frequency: 325MHz

Number of I/Os: 95

On-Chip Memory: 12Kb