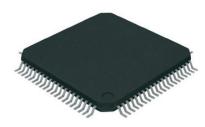

## EPM1270T144I5

Data Sheet

CPLD MAX II Family 980 Macro Cells 201.1MHz 0.18um Technology 2.5V/3.3V

Manufacturers <u>Intel Corp</u>

Package/Case TQFP-144

Product Type Programmable Logic ICs

**RoHS** 

Lifecycle