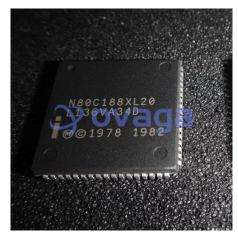

## MICROPROCESSOR 16-BIT CMOS

Manufacturers <u>Intel Corp</u>

Package/Case PLCC-68

Product Type Programmable Logic ICs

**RoHS** 

Lifecycle

Images are for reference only

Please submit RFQ for N80C188XL20 or Email to us: sales@ovaga.com We will contact you in 12 hours.

## **General Description**

N80C188XL20 is a microprocessor unit (MPU) produced by Intel Corporation. It is an 8-bit/16-bit CMOS high-performance microprocessor with a clock speed of 20 MHz and a maximum operating frequency of 20 MHz.