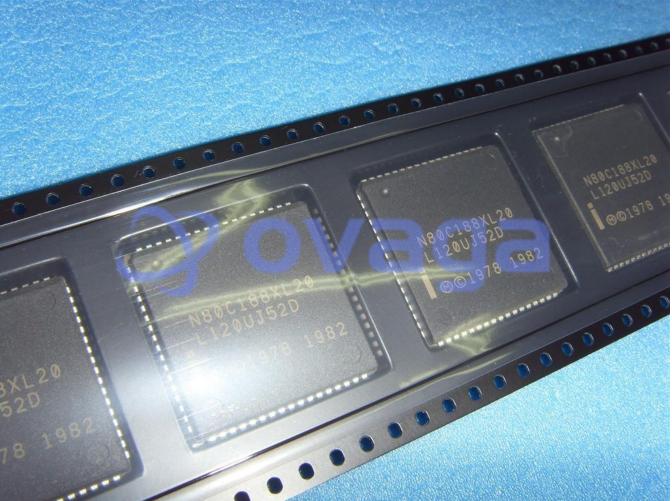

## MICROPROCESSOR 16-BIT CMOS

Manufacturers <u>Intel Corp</u>

Package/Case PLCC-68

Product Type Programmable Logic ICs

**RoHS** 

Lifecycle

Images are for reference only

Please submit RFQ for N80C188XL20 or Email to us: sales@ovaga.com We will contact you in 12 hours.

## **General Description**

N80C188XL20 is a microprocessor unit (MPU) produced by Intel Corporation. It is an 8-bit/16-bit CMOS high-performance microprocessor with a clock speed of 20 MHz and a maximum operating frequency of 20 MHz.