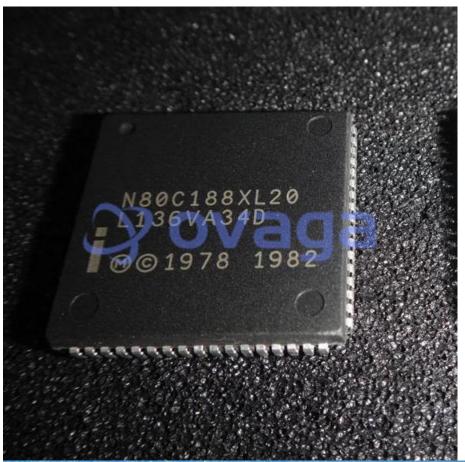

## MICROPROCESSOR 16-BIT CMOS

Manufacturers <u>Intel Corp</u>

Package/Case PLCC-68

Product Type Programmable Logic ICs

**RoHS** 

Lifecycle

Images are for reference only

Please submit RFQ for N80C188XL20 or Email to us: sales@ovaga.com We will contact you in 12 hours.

## **General Description**

N80C188XL20 is a microprocessor unit (MPU) produced by Intel Corporation. It is an 8-bit/16-bit CMOS high-performance microprocessor with a clock speed of 20 MHz and a maximum operating frequency of 20 MHz.