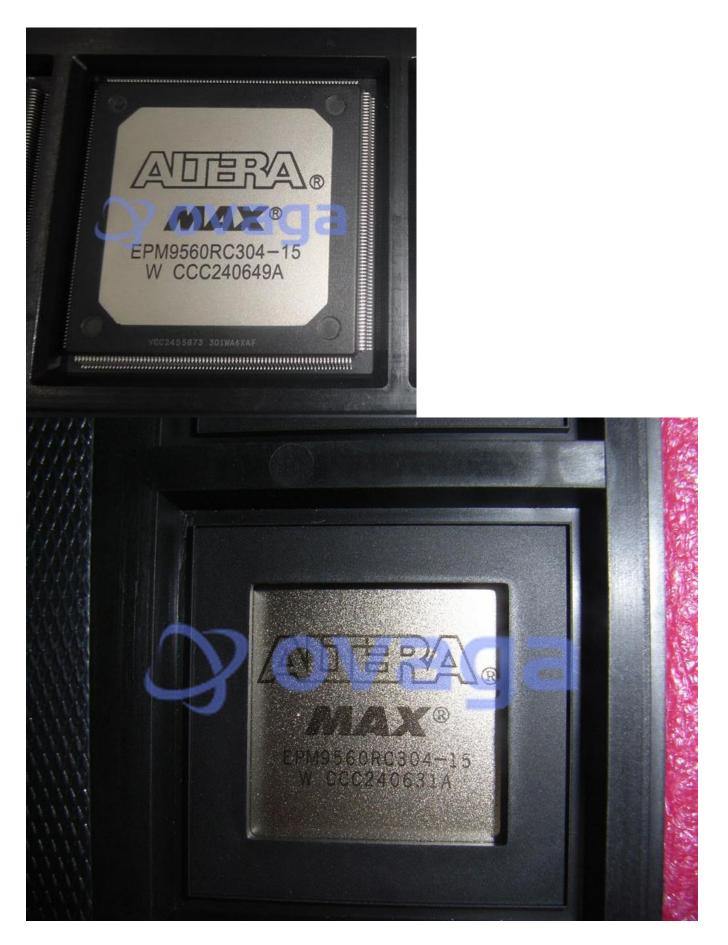

# EPM9560RC304-15

Data Sheet

Complex EEPLD, 304 Pins, 560 Cells

| Manufacturers | Altera Corporation (Intel) |
|---------------|----------------------------|
| Package/Case  | BGA-304                    |
| Product Type  | Integrated Circuits (ICs)  |
| RoHS          |                            |
| Lifecycle     |                            |

## **General Description**

EPM9560RC304-15 is a part number for a Field-Programmable Gate Array (FPGA) device manufactured by Intel. Here are some of its features:

| Features                                    | Application      |
|---------------------------------------------|------------------|
| Device family: MAX II                       | EPM9560ABC356-10 |
| Number of Logic Elements: 5,760             | EPM9560ABC356-12 |
| Number of Logic Array Blocks: 90            | EPM9560ABC356-15 |
| Number of I/O pins: 304                     | EPM9560ABC356-20 |
| Operating temperature range: -40°C to +85°C | EPM9560ABC356-25 |