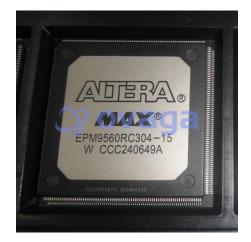

# EPM9560RC304-15

Data Sheet

Complex EEPLD, 304 Pins, 560 Cells

| Manufacturers | Altera Corporation (Intel) |
|---------------|----------------------------|
| Package/Case  | BGA-304                    |
| Product Type  | Integrated Circuits (ICs)  |
| RoHS          |                            |
| Lifecycle     |                            |

## **General Description**

EPM9560RC304-15 is a part number for a Field-Programmable Gate Array (FPGA) device manufactured by Intel. Here are some of its features:

| Features                                    | Application      |
|---------------------------------------------|------------------|
| Device family: MAX II                       | EPM9560ABC356-10 |
| Number of Logic Elements: 5,760             | EPM9560ABC356-12 |
| Number of Logic Array Blocks: 90            | EPM9560ABC356-15 |
| Number of I/O pins: 304                     | EPM9560ABC356-20 |
| Operating temperature range: -40°C to +85°C | EPM9560ABC356-25 |