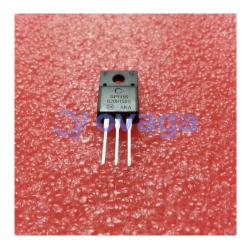

## MBRF20H150CTG

Data Sheet

 $20~\text{A},\!150~\text{V}$  H-Series Dual Schottky Rectifier, Diodes (General Purpose, Power, Switching)  $20\text{A}\,150\text{V}$ 

Manufacturers <u>ON Semiconductor, LLC</u>

Package/Case TO-220

Product Type Diodes & Rectifiers

RoHS Rohs

Lifecycle

Images are for reference only

Please submit RFQ for MBRF20H150CTG or <a href="mailto:sales@ovaga.com"><u>Emailto:sales@ovaga.com</u></a> We will contact you in 12 hours.