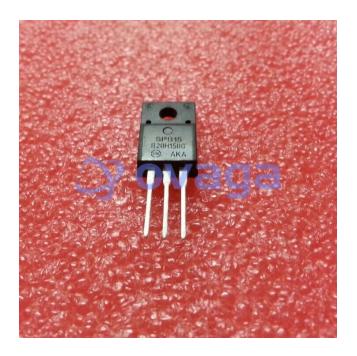

## MBRF20H150CTG

Data Sheet

 $20~\text{A},\!150~\text{V}$  H-Series Dual Schottky Rectifier, Diodes (General Purpose, Power, Switching)  $20\text{A}\,150\text{V}$ 

Manufacturers <u>ON Semiconductor, LLC</u>

Package/Case TO-220

Product Type Diodes & Rectifiers

RoHS Rohs

Lifecycle

Images are for reference only

Please submit RFQ for MBRF20H150CTG or <a href="mailto:sales@ovaga.com"><u>Emailto:sales@ovaga.com</u></a> We will contact you in 12 hours.