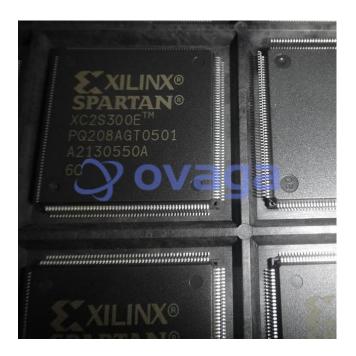

## **XC2S300E-6PQ208C**

Data Sheet

FPGA Spartan - IIE Family 300K Gates 6912 Cells 357MHz 0.15um Technology 1.8V 208Pin PQFP

Manufacturers <u>AMD Xilinx</u>, Inc

Package/Case QFP208

Product Type Programmable Logic ICs

## **General Description**

XC2S300E-6PQ208C is a model number of a field-programmable gate array (FPGA) manufactured by Xilinx. It is a member of the Spartan-II family of FPGAs and is designed to be used in various digital electronic circuits.