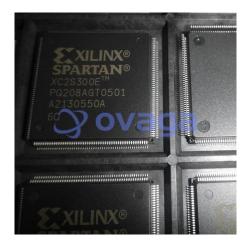

## **XC2S300E-6PQ208C**

Data Sheet

FPGA Spartan - IIE Family 300K Gates 6912 Cells 357MHz 0.15um Technology 1.8V 208Pin PQFP

Manufacturers <u>AMD Xilinx</u>, Inc

Package/Case QFP208

Product Type Programmable Logic ICs

## **General Description**

XC2S300E-6PQ208C is a model number of a field-programmable gate array (FPGA) manufactured by Xilinx. It is a member of the Spartan-II family of FPGAs and is designed to be used in various digital electronic circuits.