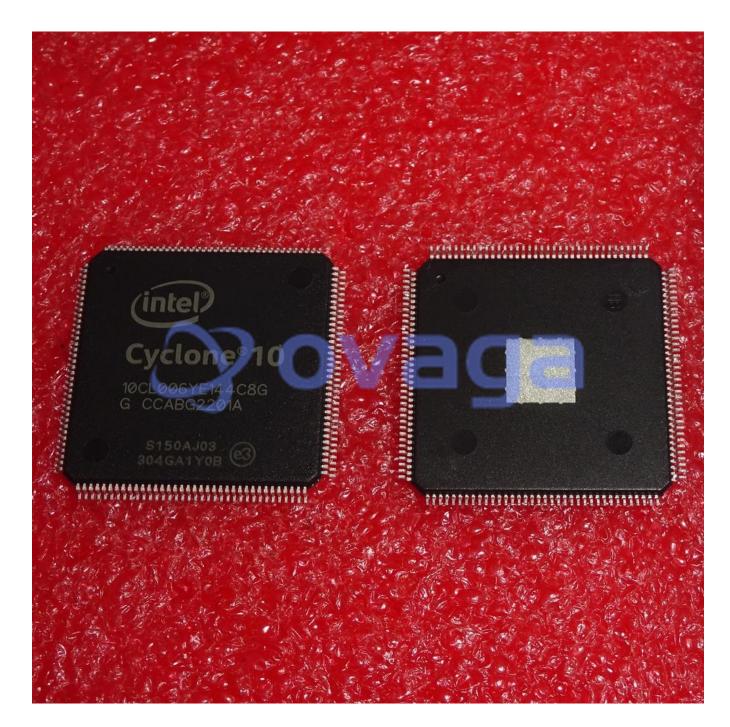

## 10CL006YE144C8G

Data Sheet

FPGA Cyclone? 10 LP Family 6272 Cells 144-Pin EQFP EP Tray

Manufacturers <u>Intel Corp</u>

Package/Case LQFP-144

Product Type Programmable Logic ICs

**RoHS** 

Lifecycle

Images are for reference only

Please submit RFQ for 10CL006YE144C8G or <a href="mailto:sales@ovaga.com">Fmailto:sales@ovaga.com</a> We will contact you in 12 hours.

**RFO** 