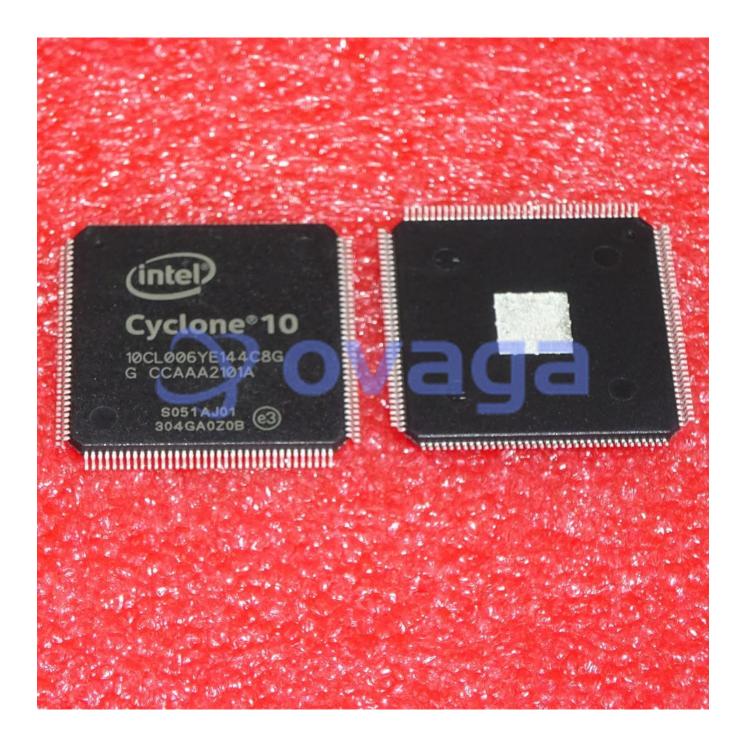

## 10CL006YE144C8G

Data Sheet

FPGA Cyclone? 10 LP Family 6272 Cells 144-Pin EQFP EP Tray

Manufacturers <u>Intel Corp</u>

Package/Case LQFP-144

Product Type Programmable Logic ICs

**RoHS** 

Lifecycle

Images are for reference only

Please submit RFQ for 10CL006YE144C8G or <a href="mailto:sales@ovaga.com">Fmailto:sales@ovaga.com</a> We will contact you in 12 hours.

**RFO** 