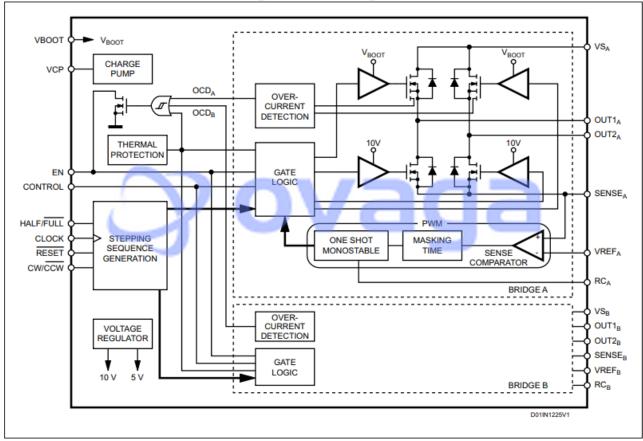

|                         |                    |                |            |                   |
| Please submit RFO for L6228D or Email to us: sales@oyaga.com We will contact you in 12 hours. |                         |                    |                |            | RFO               |

### **General Description**

Ovaga has a large stock of L6228D Power Management ICs from STMicroelectronics, Inc and we guarantee that they are original, brand new parts sourced directly from STMicroelectronics, Inc We can provide quality testing reports for L6228D upon your request. To obtain a quote, simply fill in the required quantity, contact name, and email address in the quick quote form on the right. Our sales representative will contact you within 12 hours.







#### **Related Products**



<u>E-L6452</u>

STMicroelectronics, Inc PQFP100



L6561D013TR STMicroelectronics, Inc SOP-8



L6230Q STMicroelectronics, Inc VFQFPN-32



L6228PD STMicroelectronics, Inc SOP-36





STMicroelectronics, Inc SO-24

#### L6258E



STMicroelectronics, Inc PowerSO-36

#### **L6219DSA**

STMicroelectronics, Inc SO-24

#### <u>L6226Q</u>

STMicroelectronics, Inc QFN-32