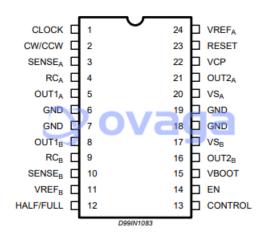

## DMOS DRIVER FOR BIPOLAR STEPPER MOTOR, Motor / Motion Controllers & Drivers DMOS Stepper Motor

| 11                                                                                            |                         |                    |                |            |                   |
|-----------------------------------------------------------------------------------------------|-------------------------|--------------------|----------------|------------|-------------------|
|                                                                                               |                         | CLOCK              |                | 24         | VREFA             |
|                                                                                               |                         | CW/CCW             | 2              | 23         | RESET             |
| Manufacturers                                                                                 | STMicroelectronics, Inc | SENSE <sub>A</sub> | 3              | 22         | VCP               |
|                                                                                               |                         | RC <sub>A</sub>    | 4              | 21         | OUT2 <sub>A</sub> |
|                                                                                               |                         | OUT1 <sub>A</sub>  | 5              | 20         | VSA               |
|                                                                                               |                         | GND E              |                |            | GND               |
| Package/Case                                                                                  | SO-24                   | GND C              |                |            | GND               |
| 8                                                                                             |                         | OUT1 <sub>B</sub>  | 8              |            | VSB               |
|                                                                                               |                         | RC <sub>B</sub>    | 9              |            | OUT2 <sub>B</sub> |
| Product Type                                                                                  |                         | SENSE <sub>B</sub> | 10             | E          | VBOOT             |
|                                                                                               | Power Management ICs    | B 6                | 11             | — <b>Г</b> | EN                |
|                                                                                               |                         | HALF/FULL          |                |            | CONTROL           |
|                                                                                               |                         |                    | D99IN1083      | 1          |                   |
| D LIC                                                                                         |                         |                    |                |            |                   |
| RoHS                                                                                          | Rohs                    |                    |                |            |                   |
|                                                                                               |                         |                    |                |            |                   |
|                                                                                               |                         | Lease              |                | famous     | a set a           |
| Lifecycle                                                                                     |                         | IIIAg              | ges are for re | elence     | only              |
| Linceyere                                                                                     |                         |                    |                |            |                   |
|                                                                                               |                         |                    |                |            |                   |
|                                                                                               |                         |                    |                |            |                   |
|                                                                                               |                         |                    |                |            |                   |
| Please submit RFO for L6228D or Email to us: sales@oyaga.com We will contact you in 12 hours. |                         |                    |                |            | RFO               |