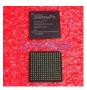

## XC6SLX25-2FGG484C

Data Sheet

FPGA Spartan®-6 LX Family 24051 Cells 45nm (CMOS) Technology 1.2V

Manufacturers <u>AMD Xilinx, Inc</u>

Package/Case FBGA-484

Product Type Programmable Logic ICs

**RoHS** 

Lifecycle

## **General Description**

XC6SLX25-2FGG484C is a field-programmable gate array (FPGA) manufactured by Xilinx.