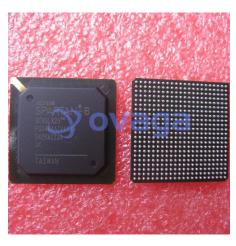

## XC6SLX25-2FGG484C

Data Sheet

FPGA Spartan®-6 LX Family 24051 Cells 45nm (CMOS) Technology 1.2V

Manufacturers <u>AMD Xilinx, Inc</u>

Package/Case FBGA-484

Product Type Programmable Logic ICs

**RoHS** 

Lifecycle

Images are for reference only

Please submit RFQ for XC6SLX25-2FGG484C or <u>Email to us: sales@ovaga.com</u> We will contact you in 12 hours.