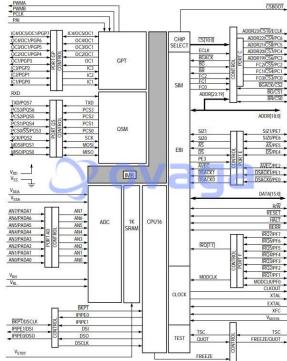

## **General Description**

MC68HC16Z1CEH16 is a microcontroller from the MC68HC16 family, which is a 16-bit microcontroller architecture designed and produced by Motorola Semiconductor (now NXP Semiconductors).

| Features                                                        | Application     |
|-----------------------------------------------------------------|-----------------|
| 16-bit data bus and 16-bit address bus                          | MC68HC16Z1CFC16 |
| 16 MHz maximum CPU clock frequency                              | MC68HC16Z1CPV16 |
| 256 KB of on-chip Flash memory and 12 KB of on-chip RAM         | MC68HC16Z1PV16  |
| 32-bit timer system                                             | MC68HC16Z1VFC16 |
| Programmable interrupt controller                               | MC68HC16Z1CPV20 |
| 8-channel DMA controller                                        | MC68HC16Z1PV20  |
| Integrated analog-to-digital converter                          | MC68HC16Z1VFC20 |
| Multiple communication interfaces, including UART, SPI, and I2C |                 |