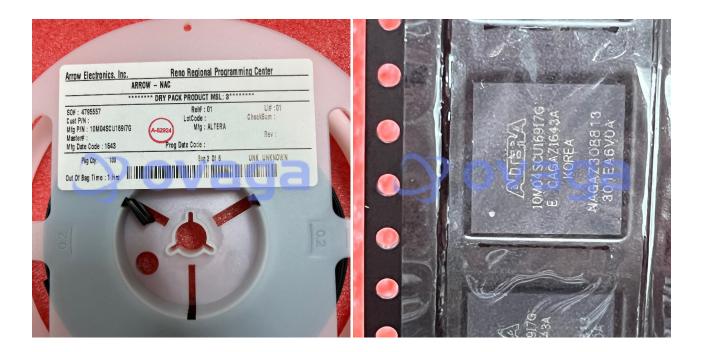

## 10M04SCU169I7G

Data Sheet

Field Programmable Gate Array, 4000-Cell, CMOS, PBGA169, 11 X 11MM, 0.8MM PITCH, ROHS COMPLIANT, UBGA-169

Manufacturers

Intel Corp

Package/Case

169-LFBGA

Product Type

Programmable Logic ICs

RoHS

Lifecycle

Images are for reference only

Please submit RFQ for 10M04SCU169I7G or Email to us; sales@ovaga.com We will contact you in 12 hours.

<u>RFQ</u>

## **General Description**

Ovaga has a large stock of 10M04SCU169I7G Programmable Logic ICs from Intel Corp and we guarantee that they are original, brand new parts sourced directly from Intel Corp We can provide quality testing reports for 10M04SCU169I7G upon your request. To obtain a quote, simply fill in the required quantity, contact name, and email address in the quick quote form on the right. Our sales representative will contact you within 12 hours.