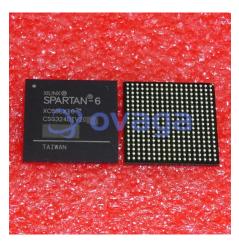

## XC6SLX16-3CSG324C

Data Sheet

FPGA Spartan®-6 LX Family 14579 Cells 45nm (CMOS) Technology 1.2V

Manufacturers <u>AMD Xilinx, Inc</u>

Package/Case BGA-324

Product Type Programmable Logic ICs

**RoHS** 

Lifecycle

### **General Description**

XC6SLX16-3CSG324C is a specific model of field-programmable gate array (FPGA) developed by Xilinx Inc. Here are some of its features:

# Features

Logic Cells: 14,579

Block RAM: 576 KB

Digital Clock Manager (DCM) Blocks: 4

Phase-Locked Loop (PLL) Blocks: 2

Maximum User I/Os: 185

Operating Temperature Range: -40°C to +100°C