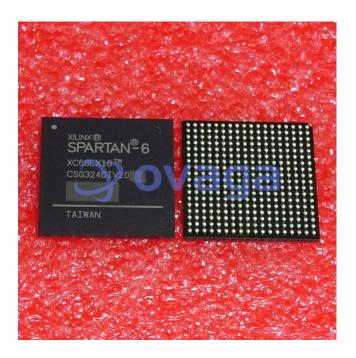

## XC6SLX16-3CSG324C

Data Sheet

FPGA Spartan®-6 LX Family 14579 Cells 45nm (CMOS) Technology 1.2V

Manufacturers <u>AMD Xilinx, Inc</u>

Package/Case BGA-324

Product Type Programmable Logic ICs

**RoHS** 

Lifecycle

### **General Description**

XC6SLX16-3CSG324C is a specific model of field-programmable gate array (FPGA) developed by Xilinx Inc. Here are some of its features:

# Features

Logic Cells: 14,579

Block RAM: 576 KB

Digital Clock Manager (DCM) Blocks: 4

Phase-Locked Loop (PLL) Blocks: 2

Maximum User I/Os: 185

Operating Temperature Range: -40°C to +100°C