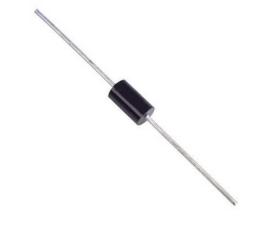

Data Sheet

Axial Lead Rectifier, Schottky Diodes 3A 100V

Manufacturers ON Semiconductor, LLC

Package/Case DO-201AD

Product Type Diodes & Rectifiers

RoHS Rohs

Images are for reference only

Please submit RFQ for MBR3100G or Email to us: sales@ovaga.com We will contact you in 12 hours.