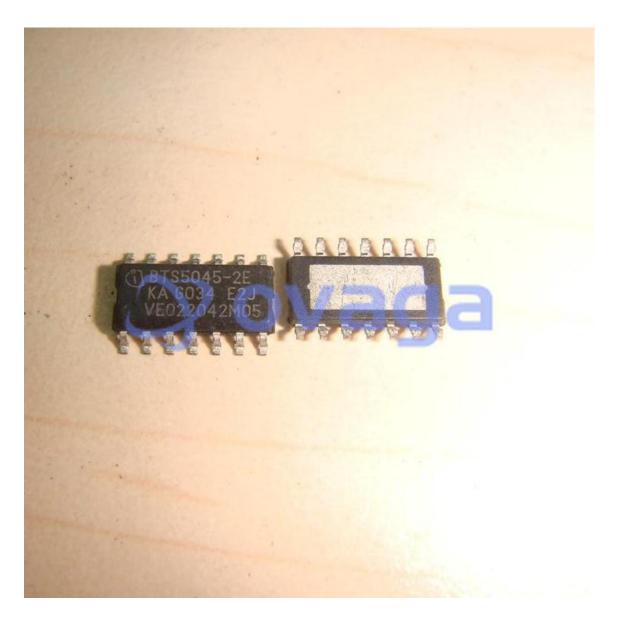

# BTS5045-2EKA

Data Sheet

INFINEON BTS5045-2EKA Power Load Switch, Smart6 Technology, High Side, 2Outputs, 28V, 16A, SOIC-14

Manufacturers <u>Infineon Technologies Corporation</u>

Package/Case SOP-14

Product Type Switch ICs

## **General Description**

BTS5045-2EKA is a high-side power switch IC (Integrated Circuit) manufactured by Infineon Technologies.