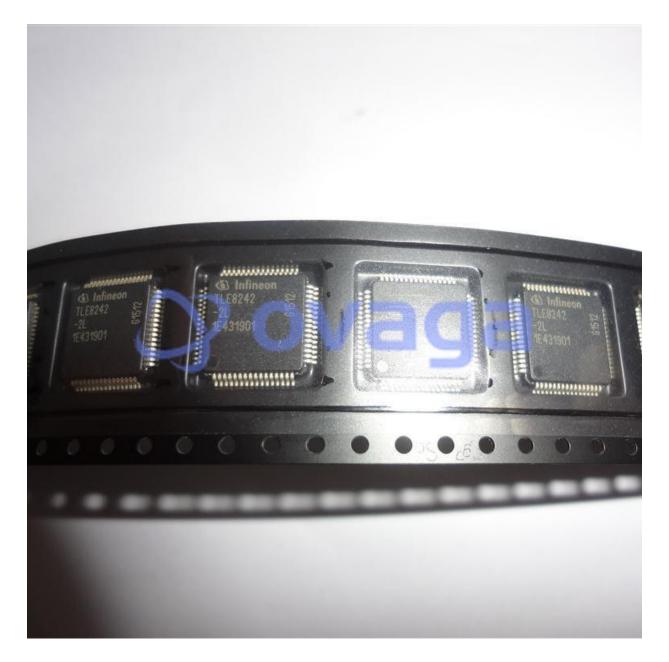

# TLE8242-2L

Data Sheet

Motor / Motion / Ignition Controllers & Drivers 8Ch Fixed Freq Constant Crnt Cntrl

| Manufacturers | Infineon Technologies Corporation |                               |
|---------------|-----------------------------------|-------------------------------|
| Package/Case  | LQFP64                            |                               |
| Product Type  | Integrated Circuits (ICs)         |                               |
| RoHS          |                                   |                               |
| Lifecycle     |                                   | Images are for reference only |

## **General Description**

TLE8242-2L is a type of integrated circuit (IC) that is designed for use in automotive applications. It is a 12-channel high-side switch, which means it can control up to 12 different loads (such as lights, motors, or solenoids) by turning them on or off based on input signals from a microcontroller or other control circuitry.