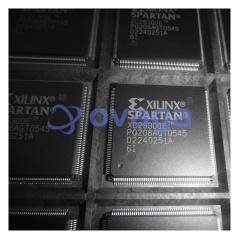

## XC2S300E-6PQ208I

Data Sheet

Spartan-IIE 1.8V FPGA Family

Manufacturers <u>AMD Xilinx, Inc</u>

Package/Case QFP208

Product Type Programmable Logic ICs

**RoHS** 

Lifecycle

## **General Description**

XC2S300E-6PQ208I is a field-programmable gate array (FPGA) device manufactured by Xilinx. It belongs to the Spartan-2E FPGA family, which is designed to provide high performance at low cost.

## **Features** Application

Contains 300,000 system gates Digital signal processing (DSP)

3.3V/2.5V power supply Communications systems

208-pin plastic quad flat pack (PQFP) package Industrial control

Operating temperature range of -40°C to +85°C Automotive systems