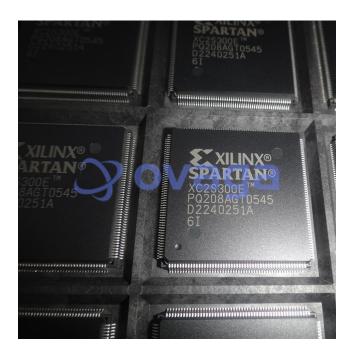

## XC2S300E-6PQ208I

Data Sheet

Spartan-IIE 1.8V FPGA Family

Manufacturers <u>AMD Xilinx, Inc</u>

Package/Case QFP208

Product Type Programmable Logic ICs

**RoHS** 

Lifecycle

## **General Description**

XC2S300E-6PQ208I is a field-programmable gate array (FPGA) device manufactured by Xilinx. It belongs to the Spartan-2E FPGA family, which is designed to provide high performance at low cost.

## **Features** Application

Contains 300,000 system gates Digital signal processing (DSP)

3.3V/2.5V power supply Communications systems

208-pin plastic quad flat pack (PQFP) package Industrial control

Operating temperature range of -40°C to +85°C Automotive systems