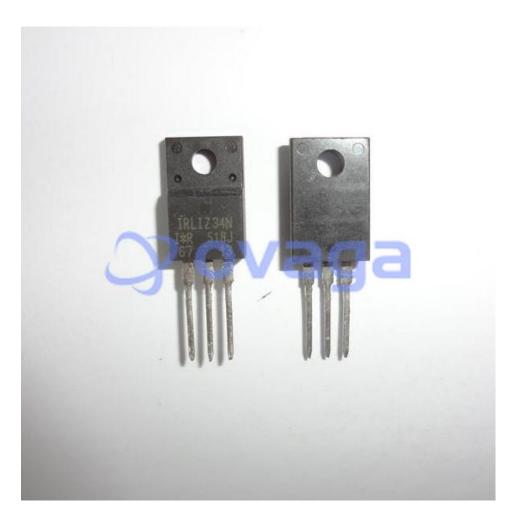

## **IRLIZ34NPBF**

Data Sheet

N-Channel MOSFET, 22 A, 55 V HEXFET, 3-Pin TO-220FP Infineon

Manufacturers <u>Infineon Technologies Corporation</u>

Package/Case TO-220

Product Type Transistors

RoHS Green

Lifecycle

Images are for reference only

Please submit RFQ for IRLIZ34NPBF or Email to us: sales@ovaga.com We will contact you in 12 hours.

**RFO** 