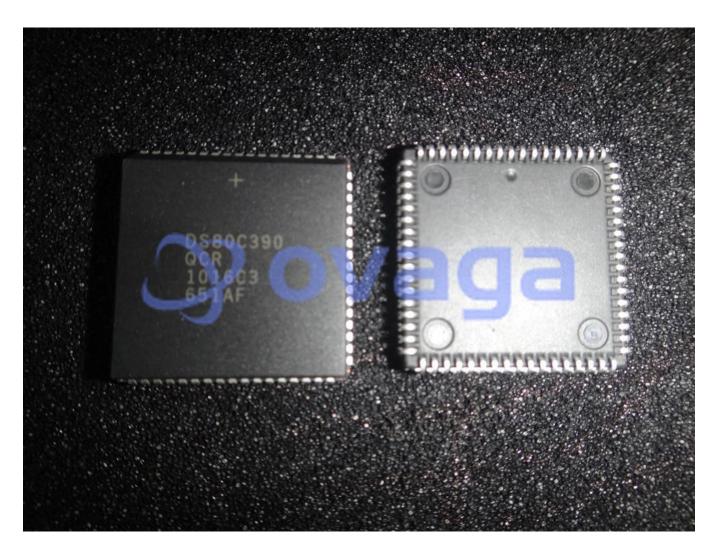

## **DS80C390-QCR+**

Data Sheet

Microcontroller, DS8 Family DS80C3xx Series Microcontrollers, 16bit, 40 MHz, 4 KB

Manufacturers Analog Devices, Inc

Package/Case PLCC-68

Product Type Embedded Processors & Controllers

## **General Description**

DS80C390-QCR+ is a microcontroller produced by Maxim Integrated. It is a member of the 8051 microcontroller family and is designed for use in embedded systems.

**Features** Application