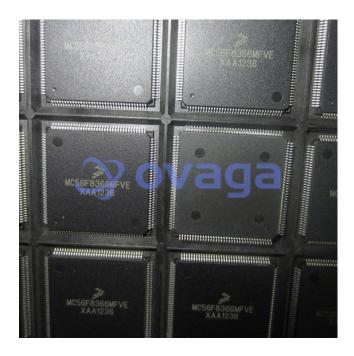

## **MC56F8366MFVE**

Data Sheet

16 BIT HYBRID CONTROLLER, Digitala signalprocessorer och kontroller (DSP, DSC) 16 BIT HYBRID CONTROLLER

Manufacturers <u>NXP Semiconductor</u>

Package/Case LQFP-144

Product Type Embedded Processors & Controllers

## **General Description**

MC56F8366MFVE is a microcontroller unit (MCU) manufactured by NXP Semiconductors, a leading semiconductor company. This MCU is based on the 56800E core and is part of the 56F836x family of MCUs.