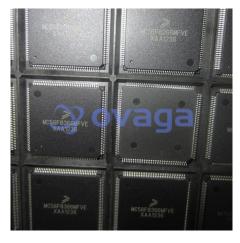

## **MC56F8366MFVE**

Data Sheet

16 BIT HYBRID CONTROLLER, Digitala signalprocessorer och kontroller (DSP, DSC) 16 BIT HYBRID CONTROLLER

Manufacturers <u>NXP Semiconductor</u>

Package/Case LQFP-144

Product Type Embedded Processors & Controllers

## **General Description**

MC56F8366MFVE is a microcontroller unit (MCU) manufactured by NXP Semiconductors, a leading semiconductor company. This MCU is based on the 56800E core and is part of the 56F836x family of MCUs.